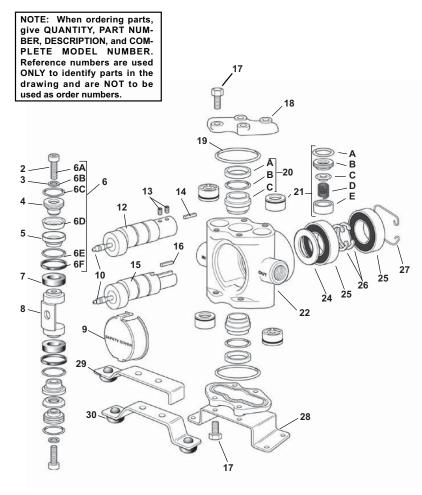

## **Piston Stack Parts Kit**

## Leather Cup Kit No. 3430-0007

Consists of two each of the following parts: No. 2220-0012 Piston Cap Screw (Ref. 6A), No. 2270-0011 Washer (Ref. 6B), No. 1720-0029 O-ring (Ref. 6C), No. 2150-0002 Leather Cup (Ref. 6D), No. 1720-0039 O-Ring (Ref. 6E), and No. 1440-0008 Seal Ring (Ref. 6F).

# Rubber Cup Kit No. 3430-0009

Same as above kit except with No. 2150-0005 Rubber Cups.

#### Piston Stack and Guide Parts Kits

Leather Cup and Guide Kit No. 3430-0008 Consists of Leather Cup Kit No. 3430-0007 plus two No. 1440-0004 Piston Guides (Ref. 7).

# Rubber Cup and Guide Kit No. 3430-0010

Consists of Rubber Cup Kit No. 3430-0009 plus two No. 1440-0004 Piston Guides.

## Teflon Cup and Guide Kit No. 3430-0046

Consists of Teflon Cup Stack Kit plus 2 Piston Guides.

# **Crankshaft Assemblies**

Sub-Assemblies include Shaft (Ref. 12 or 15) with Cam Bearing, Grease Fitting Assembly (Ref. 10), Set Screws for Hollow Shaft (Ref. 13) and Spline Key (Ref. 14 or 16).

Complete Assemblies include the Sub-Assembly plus parts identified by Reference Numbers 24-26.

| Sub-Assembly<br>Part No. | Complete Assembly<br>Part No. | Pump<br>Model |
|--------------------------|-------------------------------|---------------|
| with 5/8" (I.D.) H       | ollow Shaft (Ref. 12)         |               |
| 5501-5315                | 5500-5315                     | 5315C-H       |
| 5501-5320                | 5500-5320                     | 5320C-H       |
| 5501-5325                | 5500-5325                     | 5325C-H       |
| 5501-5330                | 5500-5330                     | 5330C-H       |
|                          |                               |               |
| with E/OT Callel C       |                               |               |

| with 5/6 Solid S | nan (Ref. 15) |       |
|------------------|---------------|-------|
| 5001-5315        | 5000-5315     | 5315C |
| 5001-5320        | 5000-5320     | 5320C |
| 5001-5325        | 5000-5325     | 5325C |
| 5001-5330        | 5000-5330     | 5330C |
|                  |               |       |

| Ref.<br>No. | Qty.<br>Req'd. | Part<br>No. | Description                              |
|-------------|----------------|-------------|------------------------------------------|
| 140.        | itteq u.       | NO.         | Description                              |
| 2           | 2              | 2220-0012   | Piston Cap Screw                         |
| 3           | 2              | 2270-0011   | Washer                                   |
| 4           | 2              | 1830-0017   | Piston Cup Spreader                      |
| 5           | 2              | 1410-0030   | Cup Backing Plate                        |
| 6           | 1              |             | Piston Stack Parts Kit (see listinabove) |
| 7           | 2              | 1440-0004   | Piston Guide                             |
| 8           | 1              | 0502-5300   | Connecting Rod                           |
| 9           | 1              | 0608-5300   | Safety Cover                             |
| 10          | 1              | 2405-0006   | Grease Fitting Assembly                  |
| 12          | 1              |             | Crankshaft Assemblies — Hollow Shaft     |
|             |                |             | Models, see listing above                |
| 13          | 2              | 2230-0017   | Set Screw for Hollow Shaft               |
| 14          | 1              | 1610-0011   | Spline Key for Hollow Shaft              |
| 15          | 1              |             | Crankshaft Assemblies — Solid Shaft      |
|             |                |             | Models, see listing above                |
| 16          | 1              | 1610-0007   | Spline Key for Solid Shaft               |
| 17          | 8              | 2210-0062   | Cylinder Head Bolt                       |
| 18          | 2              | 0204-5300C  | Cylinder Head (Cast Iron)                |
| 19          | 2              | 1720-0038   | O-ring for Cylinder Head                 |
| 20          | 1              | 3430-0209   | Ni-Resist Cylinder Sleeve Assembly       |
|             |                |             | Consists of two each of No. 1830-0033    |
|             |                |             | Retainer (Ref. A), No. 1720-0079         |
|             |                |             | O-ring (Ref. V), and No. 3550-0018       |
|             |                |             | Sleeve (Ref. C)                          |

| Ref. | Qty.   | Part       |                                                                                                                                                                                                               |
|------|--------|------------|---------------------------------------------------------------------------------------------------------------------------------------------------------------------------------------------------------------|
| No.  | Req'd. | No.        | Description                                                                                                                                                                                                   |
| 21   | 1 set  | 3430-0197  | Set of four No. 3400-0073 Unitized<br>Valve Assemblies: Consists of four<br>each: O-ring (Ref. A), Valve Seat (Ref.<br>B), Valve Poppet (Ref. C), Valve<br>Spring (Ref. D), Valve Spring Retainer<br>(Ref. E) |
| 22   | 1      | 0108-5300C | Body (Cast Iron)                                                                                                                                                                                              |
| 24   | 1      | 2130-0007  | Bearing Shield                                                                                                                                                                                                |
| 25   | 2      | 2008-0001  | Main Bearing (Ball Bearing)                                                                                                                                                                                   |
| 26   | 2      | 1810-0013  | Bearing Retainer Ring (shaft)                                                                                                                                                                                 |
| 27   | 1      | 1820-0025  | Bearing Retainer Ring (housing)                                                                                                                                                                               |
| 28   | 1      | 1510-0056  | Mounting Base                                                                                                                                                                                                 |
| 29   | 1      | 2820-0040  | Torque Arm - for Electric Motor                                                                                                                                                                               |
| 30   | 1      | 2820-0042  | Mounting<br>Torque Arm - for Gas Engine<br>Mounting                                                                                                                                                           |