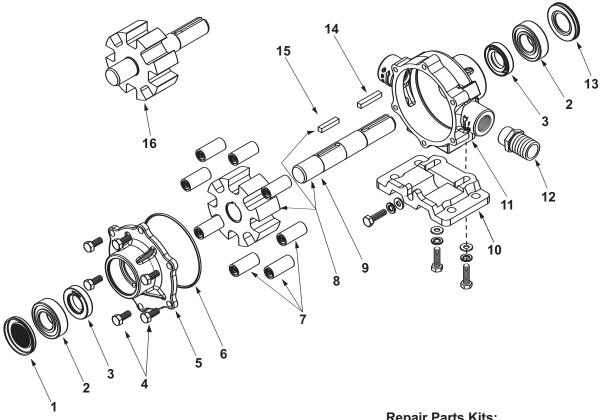

## IMPORTANT:

When ordering parts, give PART NUMBER and PART DESCRIPTION. Reference Numbers are used ONLY to point out parts in the drawing and are NOT to be used as ordering numbers.

**Repair Parts Kits:** 

No. 3430-0381 Consists of (8) Ref. 7 Super Rollers, (1) Ref. 6 O-ring, and (2) Ref. 3 Viton seals

No. 3430-0167 Consists of (8) Ref. 7 Polypropylene Rollers, (1) Ref. 6 O-ring, and (2) Ref. 3 Viton seals

| Ref.<br>No. | Qty.<br>Req'd. | Part<br>Number | Description                     |
|-------------|----------------|----------------|---------------------------------|
| 1           | 1              | 2300-0020      | Bearing Cover                   |
| 2           | 2              | 2008-0001      | Sealed Ball Bearing             |
| 3           | 2              | 2112-0003      | Viton Seal (Standard)           |
| 3           | 2              | 2112-0001      | Buna-N Seal (Optional)          |
| 4           | 6              | 2210-0004      | Bolts                           |
| 5           | 1              | 0204-7500C     | Endplate (Cast Iron) with Seal  |
| 5           | 1              | 0204-7500N     | Endplate (Ni-Resist) with Seal  |
| 5           | 1              | 0204-7500X     | Endplate (SilverCast) with Seal |
| 6           | 1              | 1720-0014      | O-ring Gasket for Endplate      |
| 7           | 8              | 1005-0004      | Super Roller (Standard)         |
| 7           | 8              | 1002-0004      | Polypropylene Roller (Optional) |
| 7           | 8              | 1052-0004      | Buna-N Roller (Optional)        |
| 7           | 8              | 1055-0004      | Teflon Roller (Optional)        |

| Ref.<br>No. | Qty.<br>Req'd. | Part<br>Number | Description                       |
|-------------|----------------|----------------|-----------------------------------|
| 8           | 1              | 3430-0745      | Rotor Assembly (Std. N & XL)      |
| 9           | 1              | 0510-7500      | Shaft (416 Stainless)             |
| 10          | 1 kit          | 3420-0003      | Base Kit - Sold Separately        |
|             |                |                | Includes: (1) Base, (3) Bolts and |
|             |                |                | (3) Washers                       |
| 11          | 1              | 0104-7500C     | Body (Cast Iron) with Seal        |
| 11          | 1              | 0104-7500N     | Body (Ni-Resist) with Seal        |
| 11          | 1              | 0104-7500X     | Body (SilverCast) with Seal       |
| 12          | 1              | 2404-0052      | 1" Hose Barb                      |
| 13          | 1              | 2300-0022      | Shaft Bearing Cover               |
| 14          | 1              | 1610-0005      | Key                               |
| 15          | 1              | 1610-0059      | Key (Stainless Steel)             |
| 16          | 1              | 0308-7560C     | Rotor Assembly (Cast Iron only)   |