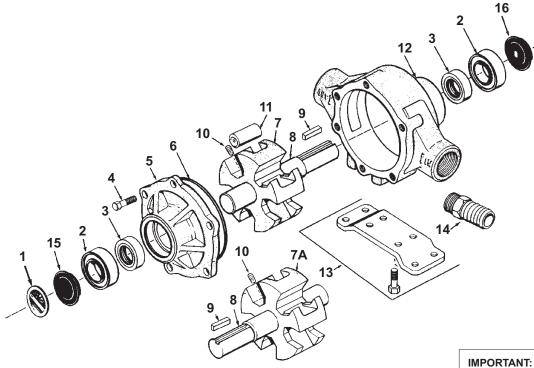

When ordering parts, give PART NUMBER and PART DESCRIPTION. Reference Numbers are used ONLY to point out parts in the drawing and are NOT to be used as ordering numbers.

| Ref.<br>No.                         | Qty.<br>Req'd.             | Part<br>Number                                                                   | Description                                                                                                                                                                                                                                                                        |
|-------------------------------------|----------------------------|----------------------------------------------------------------------------------|------------------------------------------------------------------------------------------------------------------------------------------------------------------------------------------------------------------------------------------------------------------------------------|
| 1                                   | 1                          | 6031-0258<br>2008-0001                                                           | Name Plate (Specify Pump Model #)<br>Sealed Ball Bearing                                                                                                                                                                                                                           |
| 2<br>3<br>3<br>4                    | 2<br>2<br>2<br>6           | 2112-0003<br>2112-0001<br>2210-0005                                              | Viton Seal (Standard)<br>Buna-N Seal (Optional)<br>Bolt                                                                                                                                                                                                                            |
| 5<br>5<br>5<br>6                    | 1<br>1<br>1<br>1           | 0200-1700C<br>0200-1700N<br>0200-1700X<br>1720-0099                              | Endplate (Cast Iron) with Seal<br>Endplate (Ni-Resist) with Seal<br>Endplate (SilverCast) with Seal<br>O-ring Gasket for Endplate                                                                                                                                                  |
| 7<br>7<br>7<br>7A<br>7A<br>7A<br>7A | 1<br>1<br>1<br>1<br>1<br>1 | 0300-1700C<br>0300-1700N<br>0300-1700X<br>0301-1700C<br>0301-1700N<br>0301-1700X | Rotor (Cast Iron) with shaft (Std. Rotation)<br>Rotor (Ni-Resist) with shaft (Std. Rotation)<br>Rotor (SilverCast) with shaft (Std. Rotation)<br>Rotor (Cast Iron) w/shaft (Reverse Rot.)<br>Rotor (Ni-Resist) w/shaft (Reverse Rot.)<br>Rotor (SilverCast) w/shaft (Reverse Rot.) |

| Ref.<br>No. | Qty.<br>Req'd. | Part<br>Number | Description                                                    |
|-------------|----------------|----------------|----------------------------------------------------------------|
| 8           | 1              | 0500-1502      | Shaft Only                                                     |
| 9           | 1              | 1610-0005      | Key                                                            |
| 10          | 1              | 2230-0018      | Set Screw                                                      |
| 10          | 1              | 2230-0034      | Set Screw (SilverCast Only)                                    |
| 11          | 5              | 1005-0005      | Super Roller (Standard)                                        |
| 11          | 5              | 1002-0005      | Polypropylene Roller (Optional)                                |
| 11          | 5              | 1055-0005      | Teflon Roller (Optional)                                       |
| 12          | 1              | 0100-1700C     | Body (Cast Iron) with Seal                                     |
| 12          | 1              | 0100-1700N     | Body (Ni-Resist) with Seal                                     |
| 12          | 1              | 0100-1700X     | Body (SilverCast) with Seal                                    |
| 13          | 1 kit          | 3420-0010      | Base Kit — Sold Separately<br>Includes: (1) Base and (4) Bolts |
| 14          | 1              | 2404-0191      | 1-1/4" Hose Barb                                               |
| 15          | 1              | 2300-0020      | Bearing Cover                                                  |
| 16          | 1              | 2300-0022      | Shaft Bearing Cover                                            |

See Page 17 for the proper coupler or adapter.

Repair Parts Kit No. 3430-0159 Consists of: (5) Ref. 12 Polypropylene Rollers and (1) Ref. 7 O-Ring Gasket.

Repair Parts Kit No. 3430-0161 Consists of: (5) Ref. 12 Polypropylene Rollers and (1) Ref. 7 O-Ring Gasket, and (2) Ref. 4 Viton Seals.