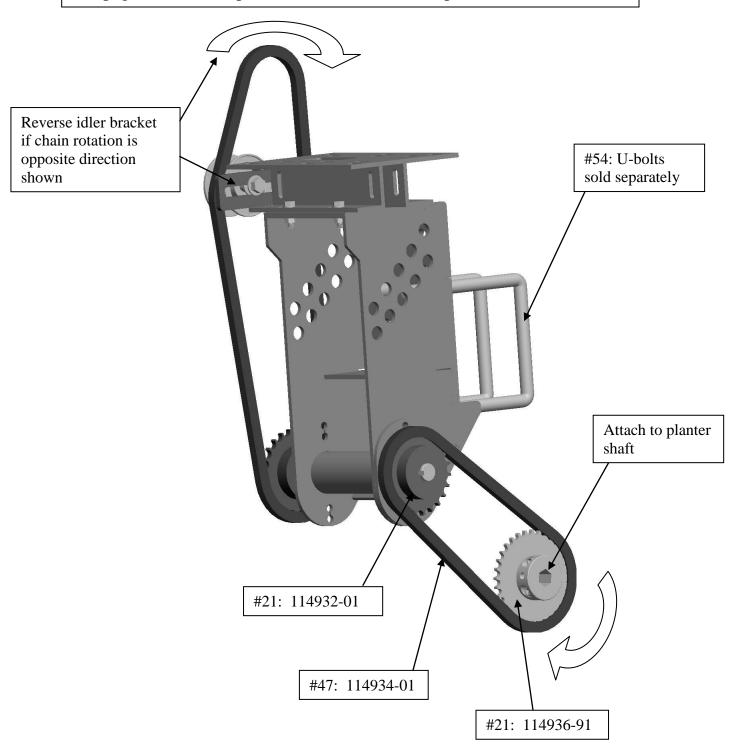

### DRV Universal Drive Component List

| Item | Part #                                                             | Description                                                                                                                            |                 | DRV-3100<br>Gage Wheel<br>Only | DRV-3200<br>Planter Mount | DRV-3300<br>Spring Load<br>Drive |  |
|------|--------------------------------------------------------------------|----------------------------------------------------------------------------------------------------------------------------------------|-----------------|--------------------------------|---------------------------|----------------------------------|--|
| 1    | 92031                                                              | ½-13 JAM NUT                                                                                                                           | 2               |                                | 1                         | 2                                |  |
| 2    | 92029                                                              | ½-13 HEX NUT                                                                                                                           | 2               |                                | 1                         | 2                                |  |
| 3    | 93012                                                              | 7/16 FLAT WASHER                                                                                                                       | 6               |                                | 3                         | 6                                |  |
| 4    | A-401                                                              | IDLER SPOOL                                                                                                                            | 2               |                                | 1                         | 2                                |  |
| 5    | A-512                                                              | FERRULE                                                                                                                                | 2               |                                | 1                         | 2                                |  |
| 6    | 115944-01                                                          | IDLER BRACKET                                                                                                                          | 2               |                                | <u>·</u><br>1             | 2                                |  |
| 7    | 90699                                                              | ½-13 X 3-1/4 BOLT                                                                                                                      | 2               |                                | <u> </u>                  | 2                                |  |
| 8    | 93018                                                              | 34 SAE FLAT WASHER                                                                                                                     | 4               | 4                              | 4                         | 4                                |  |
| 9    | 93028                                                              | 34 LOCK WASHER                                                                                                                         | 4               | 4                              | 4                         | 4                                |  |
|      | 92039                                                              | 34-10 HEX NUT                                                                                                                          |                 |                                | 4                         |                                  |  |
| 10   |                                                                    |                                                                                                                                        | 4               | 4                              | •                         | 4                                |  |
| 11   | 93011                                                              | 3/8 FLAT WASHER                                                                                                                        | 15              | 2                              | 10                        | 15                               |  |
| 12   | 93024                                                              | 3/8 LOCKWASHER                                                                                                                         | 15              | 2                              | 8                         | 15                               |  |
| 13   | 92024                                                              | 3/8-16 HEX NUT                                                                                                                         | 10              | 2                              | 8                         | 10                               |  |
| 14   | 90860                                                              | 3/8-16 X 1 BOLT                                                                                                                        | 4               | 2                              | 4                         | 4                                |  |
| 15   | 115938-91                                                          | PUMP MOUNT – PISTON                                                                                                                    | 1               |                                | 1                         | 1                                |  |
| 16   | 90653                                                              | 3/8-16 X 1-1/4 BOLT                                                                                                                    | 4               |                                | 4                         | 4                                |  |
| 17   | 115916-01A                                                         | COLLAR                                                                                                                                 | 2               | 2                              |                           | 2                                |  |
| 18   | 115915-01                                                          | RETAINING RING                                                                                                                         | 2               |                                | 2                         | 2                                |  |
| 19   | L-1017                                                             | BEARING                                                                                                                                | 2               |                                | 2                         | 2                                |  |
| 20   | 115933-91                                                          | PIVOT PLATE TUBE                                                                                                                       | 1               | 1                              | <u></u>                   | 1                                |  |
| 21   | 112661-01<br>114932-01                                             | SPROCKET – RC50-18T<br>SPROCKET – RC40-32T                                                                                             | 1               |                                | 1                         | 1                                |  |
| 22   | 114936-91<br>L-1020                                                | SPLT. SPKT RC40-32T<br>1/4" STD. KEY                                                                                                   | 2               |                                | <u>1</u>                  | 2                                |  |
|      |                                                                    | 11 1                                                                                                                                   |                 |                                |                           |                                  |  |
| 23   | 112794-01                                                          | SPROCKET – RC50-24T                                                                                                                    | 1               |                                | 1                         | 1                                |  |
| 24   | 115934-01                                                          | JACK SHAFT                                                                                                                             | 1               |                                | 1                         | 1                                |  |
| 25   | 90663                                                              | 3/8-16 X 3-1/2 BOLT                                                                                                                    | 2               |                                |                           | 2                                |  |
| 26   | 115923-91                                                          | ARM – WELDMENT ASSEMBLY                                                                                                                | 1               | 1                              |                           | 1                                |  |
| 27   | 93013                                                              | ½ FLAT WASHER                                                                                                                          | 4               | 4                              |                           | 4                                |  |
| 28   | 92048                                                              | ½-13 LOCK NUT                                                                                                                          | 2               | 2                              |                           | 2                                |  |
| 29   | 90700                                                              | ½-13 X 3-1/2 BOLT                                                                                                                      | 2               | 2                              |                           | 2                                |  |
| 30   | A-1363                                                             | WHEEL – 15" - 5 BOLT                                                                                                                   | 1               | 1                              |                           | 1                                |  |
| 31   | 115925-01                                                          | SPINDLE                                                                                                                                | 1               | 1                              |                           | 1                                |  |
| 32   | M-330                                                              | GREASE SEAL                                                                                                                            | 2               | 2                              |                           | 2                                |  |
| 33   | 42500                                                              | CONE BEARING                                                                                                                           | 1               | 1                              |                           | 1                                |  |
| 34   | 42000                                                              | CUP BEARING                                                                                                                            | 1               | 1                              |                           | 1                                |  |
| 35   | 115900-02                                                          | HUB                                                                                                                                    | 1               | 1                              |                           | 1                                |  |
| 36   | M-327                                                              | OUTER CUP BEARING                                                                                                                      | 1               | 1                              |                           | 1                                |  |
| 37   | M-326                                                              | OUTER CONE BEARING                                                                                                                     | 1               | 1                              |                           | 1                                |  |
| 38   | 115926-01                                                          | SPACER - SEAL                                                                                                                          | 1               | 1                              |                           | 1                                |  |
| 39   | 94017                                                              | COTTER PIN                                                                                                                             | 1               | 1                              |                           | 1                                |  |
| 40   | 115927-01                                                          | 1-1/2 – 12 HEX NUT - SLOTTED                                                                                                           | 1               | 1                              |                           | 1                                |  |
| 41   | A-8148                                                             | FERRULE                                                                                                                                | 5               | '                              |                           | 5                                |  |
| 42   | A-1342-BP                                                          | SPROCKET – RC50 – 50T                                                                                                                  | 1               |                                |                           | 1                                |  |
| 43   | 91059                                                              | 3/8-16 X 2-1/4 BOLT                                                                                                                    | 5               |                                |                           | 5                                |  |
|      |                                                                    | 3/8-16 X 2-1/4 BOLT<br>1/4 X 1-1/4 ROLL PIN                                                                                            | _               | 4                              |                           |                                  |  |
| 44   | S-5476                                                             |                                                                                                                                        | 1               | 1                              |                           | 1                                |  |
| 45   | 115924-01                                                          | GAUGE PIN                                                                                                                              | 1               | 1                              |                           |                                  |  |
| 46   | A-6350                                                             | COTTER PIN                                                                                                                             | 1               | 1                              |                           | 1                                |  |
| 47   | 115943-A                                                           | RC50 CHAIN – 93 LINKS                                                                                                                  | 1               |                                |                           | 1                                |  |
| 48   | 114934-01<br>115943-B                                              | RC40 CHAIN – 61 LINKS<br>RC50 CHAIN – 107 LINKS                                                                                        | 1               |                                | <u>1</u><br>1             | 1                                |  |
| 49   | 115943-B<br>115946-91                                              | GAUGE ADJUSTMENT                                                                                                                       | 1               | 1                              | 1                         |                                  |  |
|      |                                                                    |                                                                                                                                        |                 | l I                            |                           | 4                                |  |
| 50   | 115911-91                                                          | SHOCK ASSEMBLY                                                                                                                         | 1               |                                |                           | 1                                |  |
| 51   | 115904-91                                                          | UNIVERSAL MOUNT                                                                                                                        | 1               | 1                              | 1                         | 1                                |  |
| 52   | M-394                                                              | 9/16-18 X 1-1/8 – LUG BOLT                                                                                                             | 5               | 5                              |                           | 5                                |  |
| 53   | 115931-91                                                          | SPINDLE ASSEMBLY                                                                                                                       | 1               | 1                              |                           | 1                                |  |
| 54   | 115907-01A<br>115907-01B<br>115907-01C<br>115907-01D<br>115907-01E | U-BOLT 7 X 7 BAR (2 req'd) U-BOLT 4 X 4 BAR (2 req'd) U-BOLT 4 X 6 BAR (2 req'd) U-BOLT 6 X 6 BAR (2 req'd) U-BOLT 9 X 9 BAR (2 req'd) | NOT<br>INCLUDED | NOT<br>INCLUDED                | NOT<br>INCLUDED           | NOT<br>INCLUDED                  |  |

## DRV-3200 - Planter Drive

See pages 3 and 4 for part numbers of shared components

ଌୢୢ୰ଌୠୄ୵ଌୠୄ୵ଌୠୄ୵ଌୠୄ୵ଌୠୄ୵ଌୠୄ୵ଌୠୢ୵ଌୠୢ୵ଌୠୢ୵ଌୠୄ୵ଌୠୄ୵ଌୠୄ୵ଌୠୄ୵ଌୠୄ୵ଌୠୄ୵ଌୠୄ୵ଌୠୄ୵ଌ

THIS WARRANTY IS IN LIEU OF ALL OTHER WRITTEN OR EXPRESS WARRANTIES AND REPRESENTATIONS. ANY IMPLIED WARRANTIES INCLUDING MERCHANTABILITY OR FITNESS FOR ANY PARTICULAR PURPOSE ARE EXPRESSLY LIMITED TO THIS WRITTEN WARRANTY. CDS-JOHN BLUE COMPANY SHALL NOT BE LIABLE FOR CONSEQUENTIAL DAMAGES.