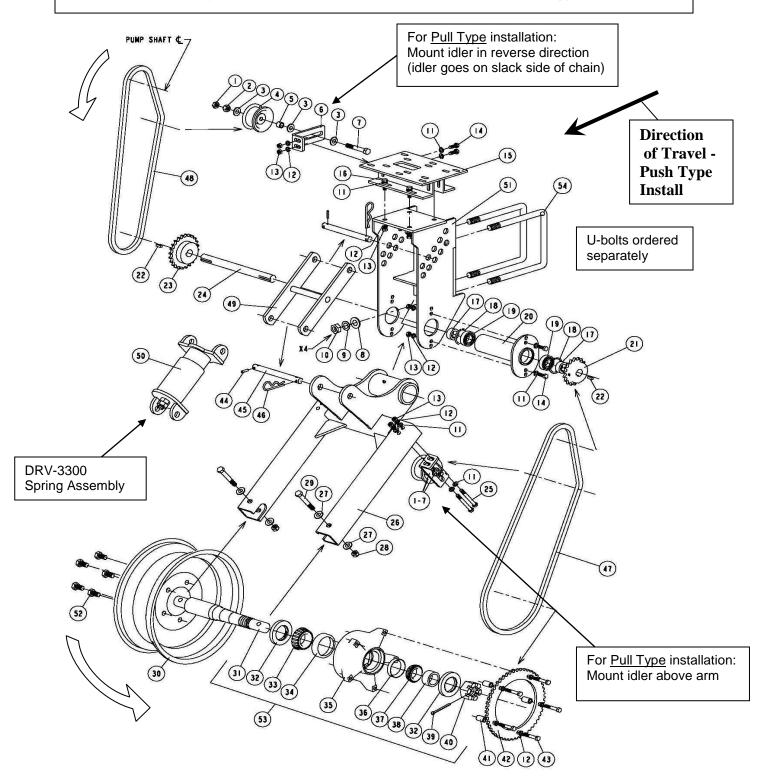

### DRV Universal Drive Component List

| Item | Part #                                                             | Description                                                                                                                            |                 | DRV-3100<br>Gage Wheel<br>Only | DRV-3200<br>Planter Mount | DRV-3300<br>Spring Load<br>Drive |  |
|------|--------------------------------------------------------------------|----------------------------------------------------------------------------------------------------------------------------------------|-----------------|--------------------------------|---------------------------|----------------------------------|--|
| 1    | 92031                                                              | ½-13 JAM NUT                                                                                                                           | 2               |                                | 1                         | 2                                |  |
| 2    | 92029                                                              | ½-13 HEX NUT                                                                                                                           | 2               |                                | 1                         | 2                                |  |
| 3    | 93012                                                              | 7/16 FLAT WASHER                                                                                                                       | 6               |                                | 3                         | 6                                |  |
| 4    | A-401                                                              | IDLER SPOOL                                                                                                                            | 2               |                                | 1                         | 2                                |  |
| 5    | A-512                                                              | FERRULE                                                                                                                                | 2               |                                | 1                         | 2                                |  |
| 6    | 115944-01                                                          | IDLER BRACKET                                                                                                                          | 2               |                                | <u>·</u><br>1             | 2                                |  |
| 7    | 90699                                                              | ½-13 X 3-1/4 BOLT                                                                                                                      | 2               |                                | <u> </u>                  | 2                                |  |
| 8    | 93018                                                              | 34 SAE FLAT WASHER                                                                                                                     | 4               | 4                              | 4                         | 4                                |  |
| 9    | 93028                                                              | 34 LOCK WASHER                                                                                                                         | 4               | 4                              | 4                         | 4                                |  |
|      | 92039                                                              | 34-10 HEX NUT                                                                                                                          |                 |                                | 4                         |                                  |  |
| 10   |                                                                    |                                                                                                                                        | 4               | 4                              | •                         | 4                                |  |
| 11   | 93011                                                              | 3/8 FLAT WASHER                                                                                                                        | 15              | 2                              | 10                        | 15                               |  |
| 12   | 93024                                                              | 3/8 LOCKWASHER                                                                                                                         | 15              | 2                              | 8                         | 15                               |  |
| 13   | 92024                                                              | 3/8-16 HEX NUT                                                                                                                         | 10              | 2                              | 8                         | 10                               |  |
| 14   | 90860                                                              | 3/8-16 X 1 BOLT                                                                                                                        | 4               | 2                              | 4                         | 4                                |  |
| 15   | 115938-91                                                          | PUMP MOUNT – PISTON                                                                                                                    | 1               |                                | 1                         | 1                                |  |
| 16   | 90653                                                              | 3/8-16 X 1-1/4 BOLT                                                                                                                    | 4               |                                | 4                         | 4                                |  |
| 17   | 115916-01A                                                         | COLLAR                                                                                                                                 | 2               | 2                              |                           | 2                                |  |
| 18   | 115915-01                                                          | RETAINING RING                                                                                                                         | 2               |                                | 2                         | 2                                |  |
| 19   | L-1017                                                             | BEARING                                                                                                                                | 2               |                                | 2                         | 2                                |  |
| 20   | 115933-91                                                          | PIVOT PLATE TUBE                                                                                                                       | 1               | 1                              | <u></u>                   | 1                                |  |
| 21   | 112661-01<br>114932-01                                             | SPROCKET – RC50-18T<br>SPROCKET – RC40-32T                                                                                             | 1               |                                | 1                         | 1                                |  |
| 22   | 114936-91<br>L-1020                                                | SPLT. SPKT RC40-32T<br>1/4" STD. KEY                                                                                                   | 2               |                                | <u>1</u>                  | 2                                |  |
|      |                                                                    | 11 1                                                                                                                                   |                 |                                |                           |                                  |  |
| 23   | 112794-01                                                          | SPROCKET – RC50-24T                                                                                                                    | 1               |                                | 1                         | 1                                |  |
| 24   | 115934-01                                                          | JACK SHAFT                                                                                                                             | 1               |                                | 1                         | 1                                |  |
| 25   | 90663                                                              | 3/8-16 X 3-1/2 BOLT                                                                                                                    | 2               |                                |                           | 2                                |  |
| 26   | 115923-91                                                          | ARM – WELDMENT ASSEMBLY                                                                                                                | 1               | 1                              |                           | 1                                |  |
| 27   | 93013                                                              | ½ FLAT WASHER                                                                                                                          | 4               | 4                              |                           | 4                                |  |
| 28   | 92048                                                              | ½-13 LOCK NUT                                                                                                                          | 2               | 2                              |                           | 2                                |  |
| 29   | 90700                                                              | ½-13 X 3-1/2 BOLT                                                                                                                      | 2               | 2                              |                           | 2                                |  |
| 30   | A-1363                                                             | WHEEL – 15" - 5 BOLT                                                                                                                   | 1               | 1                              |                           | 1                                |  |
| 31   | 115925-01                                                          | SPINDLE                                                                                                                                | 1               | 1                              |                           | 1                                |  |
| 32   | M-330                                                              | GREASE SEAL                                                                                                                            | 2               | 2                              |                           | 2                                |  |
| 33   | 42500                                                              | CONE BEARING                                                                                                                           | 1               | 1                              |                           | 1                                |  |
| 34   | 42000                                                              | CUP BEARING                                                                                                                            | 1               | 1                              |                           | 1                                |  |
| 35   | 115900-02                                                          | HUB                                                                                                                                    | 1               | 1                              |                           | 1                                |  |
| 36   | M-327                                                              | OUTER CUP BEARING                                                                                                                      | 1               | 1                              |                           | 1                                |  |
| 37   | M-326                                                              | OUTER CONE BEARING                                                                                                                     | 1               | 1                              |                           | 1                                |  |
| 38   | 115926-01                                                          | SPACER - SEAL                                                                                                                          | 1               | 1                              |                           | 1                                |  |
| 39   | 94017                                                              | COTTER PIN                                                                                                                             | 1               | 1                              |                           | 1                                |  |
| 40   | 115927-01                                                          | 1-1/2 – 12 HEX NUT - SLOTTED                                                                                                           | 1               | 1                              |                           | 1                                |  |
| 41   | A-8148                                                             | FERRULE                                                                                                                                | 5               | '                              |                           | 5                                |  |
| 42   | A-1342-BP                                                          | SPROCKET – RC50 – 50T                                                                                                                  | 1               |                                |                           | 1                                |  |
| 43   | 91059                                                              | 3/8-16 X 2-1/4 BOLT                                                                                                                    | 5               |                                |                           | 5                                |  |
|      |                                                                    | 3/8-16 X 2-1/4 BOLT<br>1/4 X 1-1/4 ROLL PIN                                                                                            | _               | 4                              |                           |                                  |  |
| 44   | S-5476                                                             |                                                                                                                                        | 1               | 1                              |                           | 1                                |  |
| 45   | 115924-01                                                          | GAUGE PIN                                                                                                                              | 1               | 1                              |                           |                                  |  |
| 46   | A-6350                                                             | COTTER PIN                                                                                                                             | 1               | 1                              |                           | 1                                |  |
| 47   | 115943-A                                                           | RC50 CHAIN – 93 LINKS                                                                                                                  | 1               |                                |                           | 1                                |  |
| 48   | 114934-01<br>115943-B                                              | RC40 CHAIN – 61 LINKS<br>RC50 CHAIN – 107 LINKS                                                                                        | 1               |                                | <u>1</u><br>1             | 1                                |  |
| 49   | 115943-B<br>115946-91                                              | GAUGE ADJUSTMENT                                                                                                                       | 1               | 1                              | 1                         |                                  |  |
|      |                                                                    |                                                                                                                                        |                 | l I                            |                           | 4                                |  |
| 50   | 115911-91                                                          | SHOCK ASSEMBLY                                                                                                                         | 1               |                                |                           | 1                                |  |
| 51   | 115904-91                                                          | UNIVERSAL MOUNT                                                                                                                        | 1               | 1                              | 1                         | 1                                |  |
| 52   | M-394                                                              | 9/16-18 X 1-1/8 – LUG BOLT                                                                                                             | 5               | 5                              |                           | 5                                |  |
| 53   | 115931-91                                                          | SPINDLE ASSEMBLY                                                                                                                       | 1               | 1                              |                           | 1                                |  |
| 54   | 115907-01A<br>115907-01B<br>115907-01C<br>115907-01D<br>115907-01E | U-BOLT 7 X 7 BAR (2 req'd) U-BOLT 4 X 4 BAR (2 req'd) U-BOLT 4 X 6 BAR (2 req'd) U-BOLT 6 X 6 BAR (2 req'd) U-BOLT 9 X 9 BAR (2 req'd) | NOT<br>INCLUDED | NOT<br>INCLUDED                | NOT<br>INCLUDED           | NOT<br>INCLUDED                  |  |

# DRV 3000, 3100, 3300 - Ground Drive/Gage Wheel

\*\* Note: Idler bracket positions and rotation directions are shown for Push Type installation